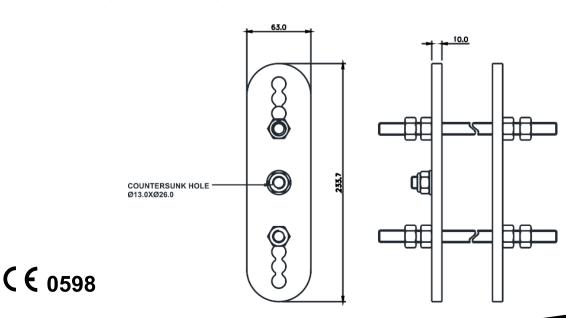

#### Features

- Clamping plates designed to be fixed on smaller type metal I BEAMs as intermediate connection.
- The widths of base have an adjustable opening to adopt to the type of Beam section.

i

:

:

·

Compatible with Intermediate AFF111510

# System Strength

**Clamping Plates** 

Bolts

**Metal Components** 

Flange Width

Minimum Flange Width Compatibility Maximum Flange Width Compatibility

: 92.0 mm : 205.0 mm

23 kN

High Tensile Steel: ED Coated Black

M10 A40/70 316 Stainless Steel

## Weight

2.63 kg <u>+</u> 0.05 kg