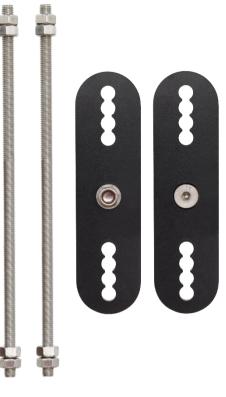

#### Features

- Clamping plates designed to be fixed on smaller type metal I BEAMs as intermediate connection.
- The widths of base have an adjustable opening to adopt to the type of Beam section.

i

:

:

·

Compatible with Intermediate AFF111510

# System Strength

**Clamping Plates** 

Bolts

**Metal Components** 

Flange Width

Minimum Flange Width Compatibility Maximum Flange Width Compatibility

: 92.0 mm : 205.0 mm

23 kN

High Tensile Steel: ED Coated Black

M10 A40/70 316 Stainless Steel