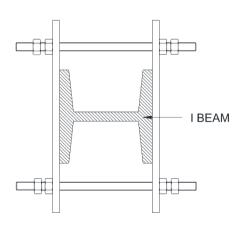

#### **Features**

- The Clamping Plates are designed to be fixed on metal I BEAM at the end of a horizontal lifeline.
- The base have an adjustable opening to adopt to the type of Beam section.
- Compatible with Universal Extremity Plate AFF113710

# **Metal Components**

Clamping Plates : 316 Stainless Steel: ED Coated Grey
Bolts : M12 A4/70 316 Stainless Steel

System Strength : 15 kN