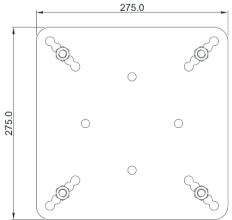

# UNIVERSAL EXTREMITY STAINLESS STEEL CLAMPING PLATES FOR BEAM FLANGE

AFA935801(SS)

# Flange Width

Minimum Flange Width Compatibility : 150.0 mm

Maximum Flange Width Compatibility : 220.0 mm