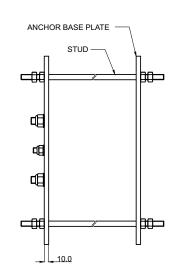

# **Features**

- Anchor plate is designed to be fixed on metal I BEAM as an extremity post.
- The width of the base have adjustable opening to adopt type of Beam section.
- Compatible with Extremity Plate AFF113710