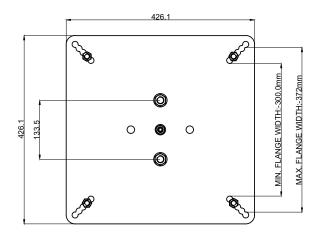

# Flange Width

Minimum Flange Width Compatibility 150.0 mm Maximum Flange Width Compatibility 372.0 mm