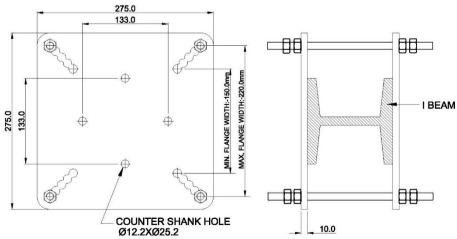

# Flange Width

Minimum Flange Width Compatibility : 150.0 mm

Maximum Flange Width Compatibility : 220.0 mm