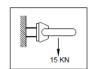

- Chemical Anchor point is used for personal fall arrest systems (a single person) or for restraint /rescue.
- Simple and easy to use by connecting a lanyard or SRL which attaches directly to a full body harness.
- 14mm dia. x 75mm hole required for bolt
- Supplied with Stainless Steel ID Tag.
- Refer Hilti HVU for installation guide.
- Chemical Adhesive Capsule is not supplied with the bolt. Refer Hilti part number 256693 for 10HVU M12x110



## **How To Use**

Refer to User Instruction Manual



## **Metal Components**

Eye Nut : 316 Stainless Steel

Threaded Bolt : 316 Stainless Steel M12 x 75
Chemical Adhesive Capsule : 10HVU M12x110 Code: 256693



## Minimum Breaking Strength

15kN

## Weight

277 gm <u>+</u> 10 gm



## **Relevant Standards**

Conforms to EN 795:2012 Type A









**C** € 0598