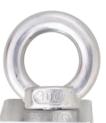

# EDGE STAINLESS STEEL M12 X 75MM CONCRETE ANCHOR POINT

AFA935515(75)

Single point anchor is designed to be fixed to Concrete walls, ceilings and floors using a Chemical Fastener.

## **Metal Components**

Eye Nut : 316 Stainless Steel

Threaded Bolt : 316 Stainless Steel M12 x 75
Chemical Adhesive Capsule : 10HVU M12x110 Code: 256693