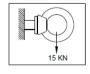

*

- Chemical Anchor point is used for personal fall arrest systems (a single person) or for restraint /rescue.
- Simple and easy to use by connecting a lanyard or SRL which attaches directly to a full body harness.
- 14mm dia. x 75mm hole required for bolt
- Supplied with Stainless Steel ID Tag.
- Refer Hilti HVU for installation guide.
- Chemical Adhesive Capsule is not supplied with the bolt. Refer Hilti part number 256693 for 10HVU M12x110



## **How To Use**

Refer to User Instruction Manual



## **Metal Components**

Eye Nut : 316 Stainless Steel

Threaded Bolt : 316 Stainless Steel M12 x 75
Chemical Adhesive Capsule : 10HVU M12x110 Code: 256693



## Minimum Breaking Strength

15kN

## Weight

277 gm <u>+</u> 10 gm



## **Relevant Standards**

Conforms to EN 795:2012 Type A









**C** € 0598