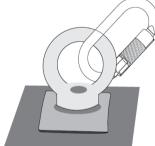

# EDGE STAINLESS STEEL M12 X 75MM CONCRETE ANCHOR POINT

AFA935515(75)

Single point anchor is designed to be fixed to Concrete walls, ceilings and floors using a Chemical Fastener.

## **Features**

- Chemical Anchor point is used for personal fall arrest systems (a single person) or for restraint /rescue.
- Simple and easy to use by connecting a lanyard or SRL which attaches directly to a full body harness.
- 14mm dia. x 75mm hole required for bolt
- Supplied with Stainless Steel ID Tag.
- Refer Hilti HVU for installation guide.
- Chemical Adhesive Capsule is not supplied with the bolt. Refer Hilti part number 256693 for 10HVU M12x110