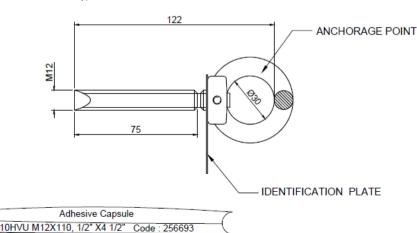

## **Features**

- Chemical Anchor point is used for personal fall arrest systems (a single person) or for restraint /rescue.
- Simple and easy to use by connecting a lanyard or SRL which attaches directly to a full body harness.
- 14mm dia. x 75mm hole required for bolt
- Supplied with Stainless Steel ID Tag.
- Refer Hilti HVU for installation guide.
- Chemical Adhesive Capsule is not supplied with the bolt. Refer Hilti part number 256693 for 10HVU M12x110

## **Metal Components**

Eye Nut : 316 Stainless Steel

Threaded Bolt : 316 Stainless Steel M12 x 75
Chemical Adhesive Capsule : 10HVU M12x110 Code: 256693