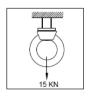

s**

- Chemical Anchor point is used for personal fall arrest systems (a single person) or for restraint /rescue.
- Simple and easy to use by connecting a lanyard or SRL which attaches directly to a full body harness.
- 14mm dia. x 75mm hole required for bolt
- Supplied with Stainless Steel ID Tag.
- Refer Hilti HVU for installation guide.
- Chemical Adhesive Capsule is not supplied with the bolt. Refer Hilti part number 256693 for 10HVU M12x110



## **How To Use**

Refer to User Instruction Manual



## **Metal Components**

Eye Nut : 316 Stainless Steel

Threaded Bolt : 316 Stainless Steel M12 x 75
Chemical Adhesive Capsule : 10HVU M12x110 Code: 256693



## Minimum Breaking Strength

15kN

## Weight

277 gm <u>+</u> 10 gm



## **Relevant Standards**

Conforms to EN 795:2012 Type A









**C** € 0598