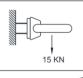

nd easy to use by connecting a lanyard or SRL which attaches directly to a full body harness.
- 18mm dia. x 159mm hole required for bolt
- Supplied with Stainless Steel ID Tag.
- Refer Hilti HVU for installation guide.
- Chemical Adhesive Capsule is not supplied with the bolt. Refer Hilti part number 256694 for HVU M16x125

#### How To Use

Refer to User Instruction Manual

### **Metal Components**

| Eye Nut                   | : | 316 Stainless Steel      |
|---------------------------|---|--------------------------|
| Threaded Bolt             | : | 316 Stainless Steel M16  |
| Chemical Adhesive Capsule | : | HVU M16x125 Code: 256694 |

**i** 

# System Strength

23 kN

# Weight

410 gm <u>+</u> 10 gm



# **Relevant Standards**

Conforms to EN 795:2012 Type A & AS/NZS 5532:2013









# **C €** 0598