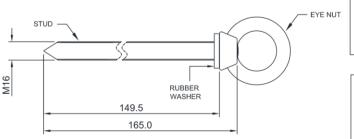

# EDGE STAINLESS STEEL M16 CONCRETE ANCHOR POINT

Single point anchor is designed to be fixed to Concrete walls, ceilings and floors using a Chemical Fastener.

## Features

- Chemical Anchor point is used for personal fall arrest systems (a single person) or for restraint /rescue.
- Simple and easy to use by connecting a lanyard or SRL which attaches directly to a full body harness.
- 18mm dia. x 159mm hole required for bolt
- Supplied with Stainless Steel ID Tag.
- Refer Hilti HVU for installation guide.
- Chemical Adhesive Capsule is not supplied with the bolt. Refer Hilti part number 256694 for HVU M16x125

### **Metal Components**

| Eye Nut                   | : | 316 Stainless Steel      |
|---------------------------|---|--------------------------|
| Threaded Bolt             | : | 316 Stainless Steel M16  |
| Chemical Adhesive Capsule | : | HVU M16x125 Code: 256694 |

# Weight

410 gm <u>+</u> 10 gm