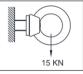

and easy to use by connecting a lanyard or SRL which attaches directly to a full body harness.
- 18mm dia. x 159mm hole required for bolt
- Supplied with Stainless Steel ID Tag.
- Refer Hilti HVU for installation guide.
- Chemical Adhesive Capsule is not supplied with the bolt. Refer Hilti part number 256694 for HVU M16x125

#### How To Use

Refer to User Instruction Manual

### **Metal Components**

| Eye Nut                   | : | 316 Stainless Steel      |
|---------------------------|---|--------------------------|
| Threaded Bolt             | : | 316 Stainless Steel M16  |
| Chemical Adhesive Capsule | : | HVU M16x125 Code: 256694 |

**i** 

# System Strength

23 kN

# Weight

410 gm <u>+</u> 10 gm



# **Relevant Standards**

Conforms to EN 795:2012 Type A & AS/NZS 5532:2013









# **C €** 0598