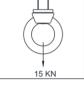

le and easy to use by connecting a lanyard or SRL which attaches directly to a full body harness.
- 18mm dia. x 159mm hole required for bolt
- Supplied with Stainless Steel ID Tag.
- Refer Hilti HVU for installation guide.
- Chemical Adhesive Capsule is not supplied with the bolt. Refer Hilti part number 256694 for HVU M16x125

#### How To Use

Refer to User Instruction Manual

### **Metal Components**

| Eye Nut                   | : | 316 Stainless Steel      |
|---------------------------|---|--------------------------|
| Threaded Bolt             | : | 316 Stainless Steel M16  |
| Chemical Adhesive Capsule | : | HVU M16x125 Code: 256694 |

**i** 

# System Strength

23 kN

# Weight

410 gm <u>+</u> 10 gm



# **Relevant Standards**

Conforms to EN 795:2012 Type A & AS/NZS 5532:2013









# **C €** 0598