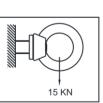

### **Metal Components**

| Anchor Bolt & Nut         | : | 316 Stainless Steel: Polished |
|---------------------------|---|-------------------------------|
| Washer                    | : | Neoprene Rubber               |
| Minimum Breaking Strength | : | 15 kN in both X & Y direction |

#### **Relevant Standards**

Conforms to EN 795:2012 TYPE A & AS/NZS 5532:2013

15 KN