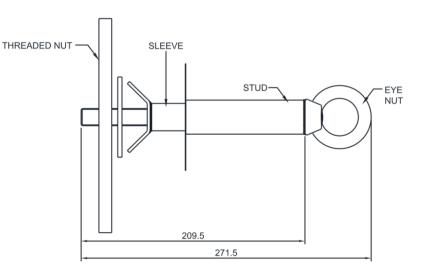

#### Features

- Single point anchor designed to be fixed directly to the Purlins of Trapezoidal roof profiles with a minimum thickness of 0.40mm to create a permanent anchor.
- To be used as an anchorage point for fall protection.
- Rubber washer for proper installation and making joint leak proof.

<u>[]i</u>

- 30 mm hole required for installation.
- Suitable for 1 user.

### **Metal Components**

| Anchor Bolt & Nut         | : | 316 Stainless Steel: Polished |
|---------------------------|---|-------------------------------|
| Washer                    | : | Neoprene Rubber               |
| Minimum Breaking Strength | : | 15 kN in both X & Y direction |

## Weight

1.31 kg <u>+</u> 0.02 kg