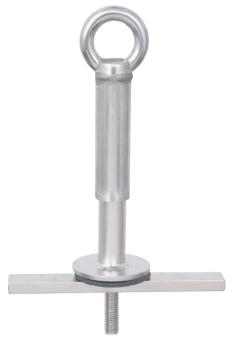

# ROOF PURLIN ANCHOR BOLT LARGE FOR FLAT PAN PROFILE ROOF

AFA935506

## **Features**

- Single point anchor designed to be fixed directly to the Purlins of various roof profiles to create a permanent anchor
- To be used as an anchorage point for fall protection.
- Rubber washer for proper installation and making joint leak proof.
- 30 mm hole required for installation.
- Suitable for 1 user 30 mm hole required for installation.