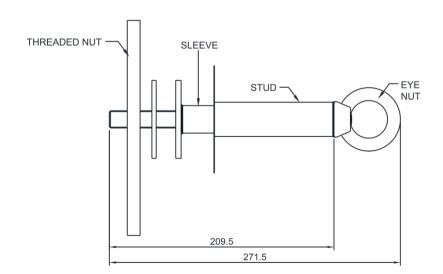

# ROOF PURLIN ANCHOR BOLT LARGE FOR FLAT PAN PROFILE ROOF

AFA935506

## **Features**

- Single point anchor designed to be fixed directly to the Purlins of various roof profiles to create a permanent anchor
- To be used as an anchorage point for fall protection.
- Rubber washer for proper installation and making joint leak proof.
- 30 mm hole required for installation.
- Suitable for 1 user 30 mm hole required for installation.

# **Metal Components**

Anchor Bolt and Nut : 316 Stainless Steel: Polished

Rubber Washer : Neoprene Rubber

Minimum Breaking Strength : 15 kN in both X & Y direction

# Weight

1.30 kg + 0.02 kg