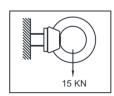

# **Metal Components**

Anchor Bolt and Nut : 316 Stainless Steel: Polished

Rubber Washer : Neoprene Rubber

Minimum Breaking Strength : 15 kN in both X & Y direction