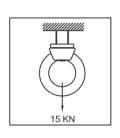

# **Metal Components**

Anchor Bolt and Nut : 316 Stainless Steel: Polished

Rubber Washer : Neoprene Rubber

Minimum Breaking Strength : 15 kN in both X & Y direction