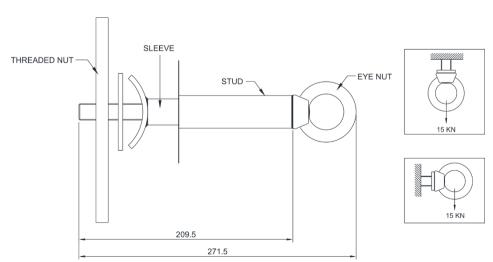

#### Features

- Single point anchor designed to be fixed directly to the Purlins of corrugated roof profiles with a minimum thickness of 0.40mm to create a permanent anchor.
- To be used as an anchorage point for fall protection.
- Rubber washer for proper installation and making joint leak proof.

<u>[]</u>

- 30 mm hole required for installation.
- Suitable for 1 user.

### **Metal Components**

| Anchor Bolt & Nut | : | 316 Stainless Steel: Polished |
|-------------------|---|-------------------------------|
| Rubber Washer     | : | Neoprene Rubber               |
| Static Strength   | : | 15 kN in both X & Y direction |