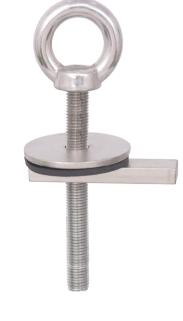

## **Features**

- Single point anchor designed to be fixed directly to the Purlins of various roof profiles to create a permanent anchor.
- To be used as an anchorage point for fall protection.
- Rubber washer for proper installation and making joint leak proof.
- 30 mm hole required for installation.
- Suitable for 1 user.

## **Metal Components**

Anchor Bolt & Nut : 316 Stainless Steel: Polished

Rubber Washer : Neoprene Rubber

Minimum Breaking Strength : 15 kN in both X & Y direction

## Weight

760 gm + 20 gm