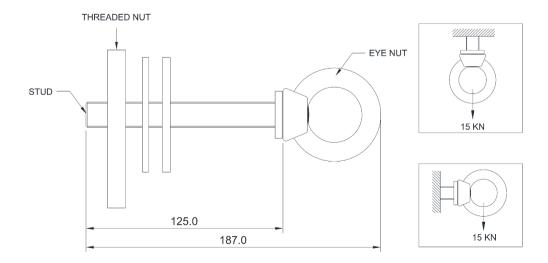

## **Metal Components**

Anchor Bolt & Nut : 316 Stainless Steel: Polished

Rubber Washer : Neoprene Rubber

Minimum Breaking Strength : 15 kN in both X & Y direction

## **Relevant Standards**

Conforms to EN 795:2012 TYPE A & AS/NZS 5532:2013