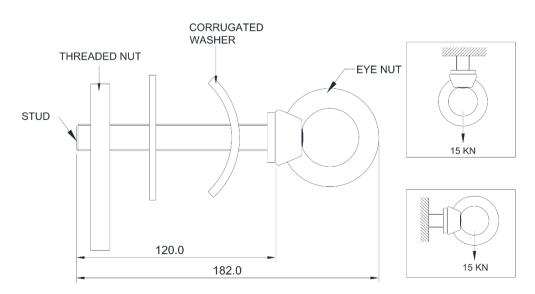

### Features

- Single point anchor designed to be fixed directly to the Purlins of Corrugated roof profiles to create a permanent anchor.
- To be used as an anchorage point for fall protection.
- Rubber washer for proper installation and making joint leak proof.

**i** 

- 30 mm hole required for installation.
- Suitable for 1 user.

#### How To Use

Refer to User Instruction Manual

| Metal Components            |   |                                                  |
|-----------------------------|---|--------------------------------------------------|
| Anchor Bolt & Nut<br>Rubber | : | 316 Stainless Steel: Polished<br>Neoprene Rubber |
| Minimum Breaking Strength   | : | 15 kN in both X & Y direction                    |