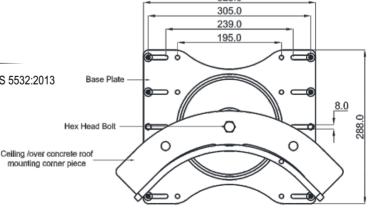

### **Features**

- Corner post designed to be fixed on the trapezoidal roof with a minimum
- Built in energy absorbing intermediate reducing the impact on users and roof profiles in the event of a fall.
- Available in following variants depending upon the angle:
  - AFA935430(60) 60 degrees
  - AFA935430(90) 90 degrees
  - AFA935430(120) 120 degrees.
- Simple and easy to install by using rivets and selected rivets to be fixed directly onto the Purlin for added strength.
- Compatible with pitch range from 195 mm to 305 mm on trapezoidal sheets.
- Provided with EPDM rubber for waterproofing.
- Rated for 4 users when used in a Lifeline System.