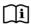

### **Features**

- Corner post designed to be fixed on the trapezoidal roof with a minimum
- Built in energy absorbing intermediate reducing the impact on users and roof profiles in the event of a fall.
- Available in following variants depending upon the angle:
  - AFA935430(60) 60 degrees
  - AFA935430(90) 90 degrees
  - AFA935430(120) 120 degrees.
- Simple and easy to install by using rivets and selected rivets to be fixed directly onto the Purlin for added strength.
- Compatible with pitch range from 195 mm to 305 mm on trapezoidal sheets.
- Provided with EPDM rubber for waterproofing.
- Rated for 4 users when used in a Lifeline System.

### **Metal Components**

Base Plate 316 Stainless Steel: ED Coated Grey 316 Stainless Steel: Electro-Polished Corner

316 Stainless Steel Bolt

Minimum Breaking Strength 15 kN