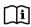

### **Features**

- Corner post designed to be fixed on the trapezoidal roof with a minimum thickness of 0.40mm.
- Built in energy absorbing intermediate reducing the impact on users and roof profiles in the event of a fall.
- Available in following variants depending upon the angle:
  - AFA935430(60) 60 degrees
  - AFA935430(90) 90 degrees
  - AFA935430(120) 120 degrees.
- Simple and easy to install by using rivets and selected rivets to be fixed directly onto the Purlin for added strength.
- Compatible with pitch range from 195 mm to 305 mm on trapezoidal sheets.
- Provided with EPDM rubber for waterproofing.
- Rated for 4 users when used in a Lifeline System.

# **Metal Components**

Base Plate 316 Stainless Steel: ED Coated Grey Corner 316 Stainless Steel: Electro-Polished

Bolt 316 Stainless Steel

15 kN Minimum Breaking Strength