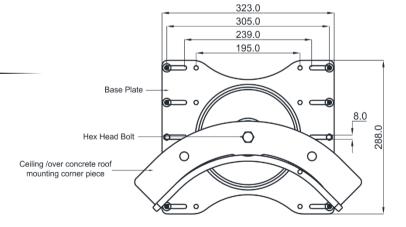

### **Features**

- Corner post designed to be fixed on the trapezoidal roof with a minimum thickness of 0.40mm.
- Built in energy absorbing intermediate reducing the impact on users and roof profiles in the event of a fall.
- Available in following variants depending upon the angle:
  - AFA935430(60) 60 degrees
  - AFA935430(90) 90 degrees
  - AFA935430(120) 120 degrees.
- Simple and easy to install by using rivets and selected rivets to be fixed directly onto the Purlin for added strength.
- Compatible with pitch range from 195 mm to 305 mm on trapezoidal sheets.
- Provided with EPDM rubber for waterproofing.
- Rated for 4 users when used in a Lifeline System.