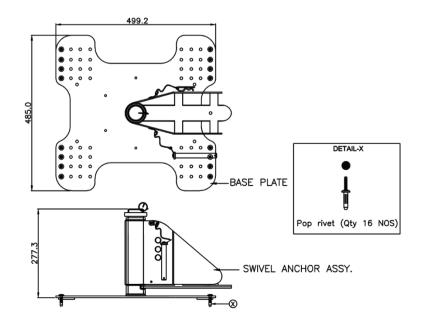

### **Features**

- Compatible with all KStrong range of retractable fall arrester Blocks, allowing 360° rotation.
- Designed to be fixed on the trapezoidal roof with a minimum thickness of 0.40mm.
- The base plate has series of holes to fit on Trapezoidal Roofs (minimum thickness of 0.40mm) of different pitch/rib from 217.0mm to 465.0mm.
- Compact & lightweight.
- Easy and quick to install using the supplied Rivets.

### **Metal Components**

Mounting Bracket Base : High Strength Alloy Steel: ED Coated Black
Plate : High Strength Alloy Steel: ED Coated Black & Grey

Minimum Breaking Strength : 23kN