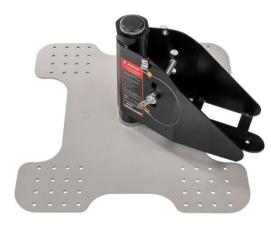

### **Features**

- Compatible with all KStrong range of retractable fall arrester Blocks, allowing 360° rotation.
- Designed to be fixed on the trapezoidal roof with a minimum thickness of 0.40mm.
- The base plate has series of holes to fit on Trapezoidal Roofs (minimum thickness of 0.40mm) of different pitch/rib from 217.0mm to 465.0mm.
- Compact & lightweight.
- Easy and quick to install using the supplied Rivets.

### **Metal Components**

Mounting Bracket Base : High Strength Alloy Steel: ED Coated Black
Plate : High Strength Alloy Steel: ED Coated Black & Grey

Minimum Breaking Strength : 23kN