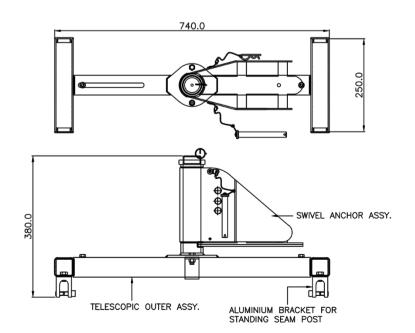

#### **Features**

- Compatible with all KStrong range of retractable fall arrester Blocks, allowing 360° rotation.
- Designed to be installed on standing seam roof top with help of specially designed Seam Clips & fasteners.
- Compact & lightweight.
- Easy and quick to install to suit Seam bulb up to 23.0 mm.
- Span distance between 600mm 900mm.

## **Metal Components**

Mounting Bracket High Strength Alloy Steel: ED Coated Black High Strength Alloy Steel: ED Coated Black & Grey Post and Cross Arm

Seam Clamps Aluminum: Anodized Bolts SS316 Grade A4-70

#### Weight

15.97 kg + 0.050 kg