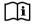

# ANCHOR POST TO MOUNT SRL'S FOR STANDING SEAM ROOF PROFILES

AFA935407

#### **Features**

- Compatible with all KStrong range of retractable fall arrester Blocks, allowing 360° rotation.
- Designed to be installed on standing seam roof top with help of specially designed Seam Clips & fasteners.
- Compact & lightweight.
- Easy and quick to install to suit Seam bulb up to 23.0 mm.
- Span distance between 600mm 900mm.