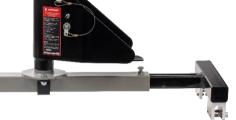

#### **Features**

- Compatible with all KStrong range of retractable fall arrester Blocks, allowing 360° rotation.
- Designed to be installed on standing seam roof top with help of specially designed Seam Clips & fasteners.
- Compact & lightweight.
- Easy and quick to install to suit Seam bulb up to 23.0 mm.
- Span distance between 600mm 900mm.

## **Metal Components**

Mounting Bracket High Strength Alloy Steel: ED Coated Black High Strength Alloy Steel: ED Coated Black & Grey Post and Cross Arm

Seam Clamps Aluminum: Anodized Bolts SS316 Grade A4-70