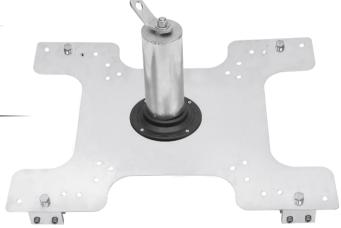

# **Metal Components**

Base Plate : 316 Stainless Steel: Polished
Post & Eye : 316 Stainless Steel: Polished

Minimum Breaking Strength : 15 kN

# Weight

10.410 kg <u>+</u> 0.050 kg