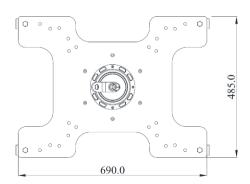

#### **Features**

- Designed with an inbuilt shock absorption mechanism which activates in the event of a fall and reduces the forces on the user's body to bearable limit.
- Designed to be installed on standing seam roof top with help of specially designed Seam Clips & fasteners.
- Easy and quick to install to suit Seam bulb up to 23.0 mm.
- The post deploys in the event of a fall to absorb the energy hence leaves the roof panel intact to maintain architectural integrity.
- Suitable for Seam distances of 300mm 650mm

# **Metal Components**

Base Plate : 316 Stainless Steel: Polished
Post & Eye : 316 Stainless Steel: Polished

Minimum Breaking Strength : 15 kN