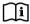

# CONSTANT FORCE ENERGY ABSORBER POST FOR STANDING SEAM ROOF

AFA935340

#### **Features**

- Designed with an inbuilt shock absorption mechanism which activates in the event of a fall and reduces the forces on the user's body to bearable limit.
- Designed to be installed on standing seam roof top with help of specially designed Seam Clips & fasteners.
- Easy and quick to install to suit Seam bulb up to 23.0 mm.
- The post deploys in the event of a fall to absorb the energy hence leaves the roof panel intact to maintain architectural integrity.
- Suitable for Seam distances of 300mm 650mm

# **Metal Components**

Base Plate : 316 Stainless Steel: Polished
Post & Eye : 316 Stainless Steel: Polished

Minimum Breaking Strength : 15 kN