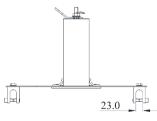

#### **Features**

- Designed with an inbuilt shock absorption mechanism which activates in the event of a fall and reduces the forces on the user's body to bearable limit.
- Designed to be installed on standing seam roof top with help of specially designed Seam Clips & fasteners.
- Easy and quick to install to suit Seam bulb up to 23.0 mm.
- The post deploys in the event of a fall to absorb the energy hence leaves the roof panel intact to maintain architectural integrity.
- Suitable for Seam distances of 300mm 650mm