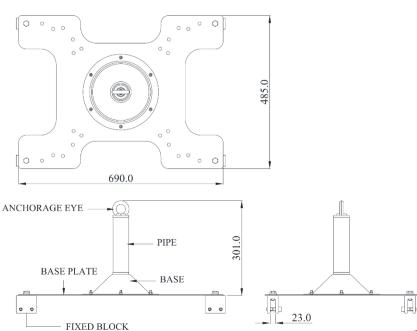

## **Features**

- Designed with an inbuilt shock absorption mechanism which activates in the event of a fall and reduces the forces on the user's body to bearable limit.
- Designed to be installed on standing seam roof top with help of specially designed Seam Clips & fasteners.
- Easy and quick to install to Seam Bulb up to 23.0 mm.

 The post deploys in the event of a fall to absorb the energy hence leaves the roof panel intact to maintain architectural integrity.

Suitable for Seam distances of 300mm - 650mm

## **Metal Components**

Base Plate : 316 Stainless Steel: ED Coated Grey
Post & Eyelet : 316 Stainless Steel: Polished

Minimum Breaking Strength : 15 kN