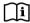

## **Features**

- Designed with an inbuilt shock absorption mechanism which activates in the event of a fall and reduces the forces on the user's body to bearable limit.
- Designed to be installed on standing seam roof top with help of specially designed Seam Clips & fasteners.
- Easy and quick to install to Seam Bulb up to 23.0 mm.

 The post deploys in the event of a fall to absorb the energy hence leaves the roof panel intact to maintain architectural integrity.

Suitable for Seam distances of 300mm - 650mm

## **Metal Components**

Base Plate : 316 Stainless Steel: ED Coated Grey
Post & Eyelet : 316 Stainless Steel: Polished

Minimum Breaking Strength : 15 kN