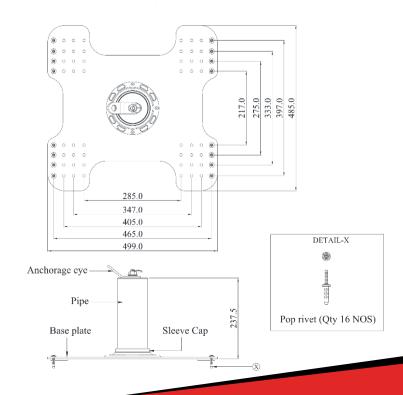

### Features

- Designed for 4 users, to be installed on trapezoidal roof top.
- Designed with an inbuilt shock absorption mechanism which activates in the event of a fall and reduces the forces on the users.
- Easy and quick to install.
- The post deploys in the event of a fall to absorb the energy and hence protects different pitch / rib.
- Comes with series of holes to suit different sizes of Trapezoidal Roof profiles. 217mm - 465mm
- Suits Trapezoidal Roof profiles with a minimum thickness of 0.40mm