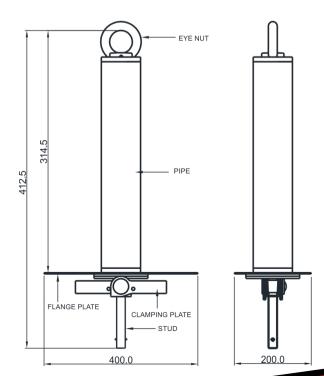

# FXLINE TOGGLE PURLIN ANCHOR

AFA935301

#### **Features**

- Used as End posts for Horizontal Life Lines
- Can be used as a stand-alone anchor post
- Can be used for 4 Users
- Mounts into Purlins and sealed EPDM rubber
- Installed on the roof Purlins into a predefined hole of Ø36mm.
- In Built Shock Absorption to reduce impact forces and maintain Architectural Integrity of structure

## **Metal Components**

Material : Stainless Steel
Finish : Polished
Minimum Breaking Strength : 15 kN

## Weight

2.10 kg + 0.02 kg