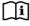

#### **Features**

- The 90 degree corner is designed to be fixed on a variety of membrane covered roof structures such metal, wood ply or concrete allowing a change of direction of the horizontal lifeline.
- To be installed on membrane roofs with the help of 4 x M8 x 300mm toggle anchors drilled through the insulation metal, wood ply or concrete.
- Supplied with 4 x Membrane washers to cover the top of the toggle bolts allowing for a flat surface when covering with the water proof membrane.
- Can be installed at the time of the initial roof construction, or retro-fitted to existing structures.
- Can be installed anywhere on a flat roof environment.

#### **Metal Components**

Base Plate : 316 Stainless Steel : Electro Polished
Corner : 316 Stainless Steel: Electro-Polished
Toggle Bolts and Hex Bolt : M8 x 300mm 316 Stainless Steel

Membrane Washer : TPU
Minimum Breaking Strength : 15 kN

# Membrane Washers