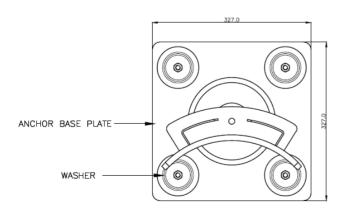

#### **Features**

- The 90 degree corner is designed to be fixed on a variety of membrane covered roof structures such metal, wood ply or concrete allowing a change of direction of the horizontal lifeline.
- To be installed on membrane roofs with the help of 4 x M8 x 300mm toggle anchors drilled through the insulation metal, wood ply or concrete.
- Supplied with 4 x Membrane washers to cover the top of the toggle bolts allowing for a flat surface when covering with the water proof membrane.
- Can be installed at the time of the initial roof construction, or retro-fitted to existing structures.
- Can be installed anywhere on a flat roof environment.

#### **Metal Components**

Base Plate : 316 Stainless Steel : Electro Polished
Corner : 316 Stainless Steel: Electro-Polished
Toggle Bolts and Hex Bolt : M8 x 300mm 316 Stainless Steel

Membrane Washer : TPU
Minimum Breaking Strength : 15 kN