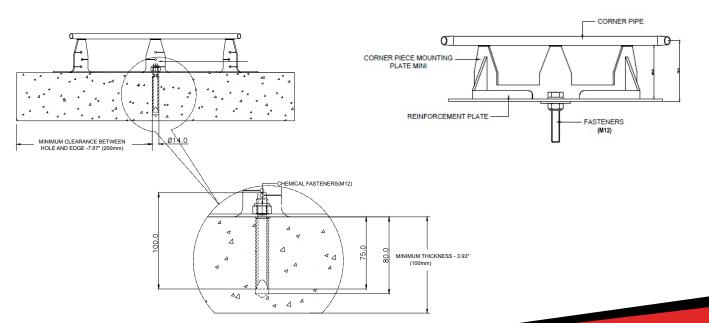

## **Features**

- Corner piece designed to be fixed on concrete floors or ceilings in conjunction with a horizontal lifeline (AFF4000).
- Available in following variants depending upon the angle:
  - AFA935207(60) 60 degrees
  - AFA935207(90) 90 degrees
  - AFA935207(120) 120 degrees
- Can be installed on ground, wall, roof and ceiling
- Suitable to be attached directly to the IMPACT range of Posts
- Easily mounted on various KStrong posts
- M12 Fasteners used to install on posts
- For Concrete installation M12 Chemical Fastener refer to Hilti HVU installation guide

# **Metal Components**

316 Stainless Steel Electropolished E Coated Corner

15 kN Minimum Breaking Strength