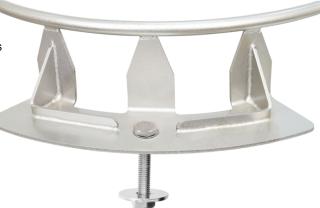

# IMPACT CORNER POST FOR CONCRETE FLOORS, **CEILINGS AND POSTS** (AFF4000)

AFA935207(90)

## **Features**

- Corner piece designed to be fixed on concrete floors or ceilings in conjunction with a horizontal lifeline (AFF4000).
- Available in following variants depending upon the angle:
  - AFA935207(60) 60 degrees
  - AFA935207(90) 90 degrees
  - AFA935207(120) 120 degrees
- Can be installed on ground, wall, roof and ceiling
- Suitable to be attached directly to the IMPACT range of Posts
- Easily mounted on various KStrong posts
- M12 Fasteners used to install on posts
- For Concrete installation M12 Chemical Fastener refer to Hilti HVU installation guide

# **Metal Components**

316 Stainless Steel Electropolished E Coated Corner

15 kN Minimum Breaking Strength