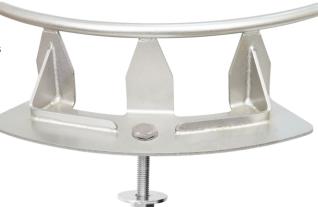

# IMPACT CORNER POST FOR CONCRETE FLOORS, CEILINGS AND POSTS (AFF4000)

AFA935207(60)

#### **Features**

- Corner piece designed to be fixed on concrete floors or ceilings in conjunction with a horizontal lifeline (AFF4000).
- Available in following variants depending upon the angle:
  - AFA935207(60) 60 degrees
  - AFA935207(90) 90 degrees
  - AFA935207(120) 120 degrees
- Can be installed on ground, wall, roof and ceiling
- Suitable to be attached directly to the IMPACT range of Posts
- · Easily mounted on various KStrong posts
- M12 Fasteners used to install on posts
- For Concrete installation M12 Chemical Fastener refer to Hilti HVU installation guide

## **Metal Components**

Corner : 316 Stainless Steel Electropolished E Coated

Minimum Breaking Strength : 15 kN