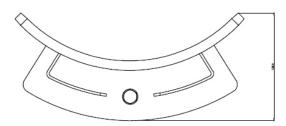

# IMPACT CORNER POST FOR CONCRETE FLOORS, CEILINGS AND POSTS (AFF4000)

AFA935207(60)

#### **Features**

- Corner piece designed to be fixed on concrete floors or ceilings in conjunction with a horizontal lifeline (AFF4000).
- Available in following variants depending upon the angle:
  - AFA935207(60) 60 degrees
  - AFA935207(90) 90 degrees
  - AFA935207(120) 120 degrees
- Can be installed on ground, wall, roof and ceiling
- Suitable to be attached directly to the IMPACT range of Posts
- · Easily mounted on various KStrong posts
- M12 Fasteners used to install on posts
- For Concrete installation M12 Chemical Fastener refer to Hilti HVU installation guide