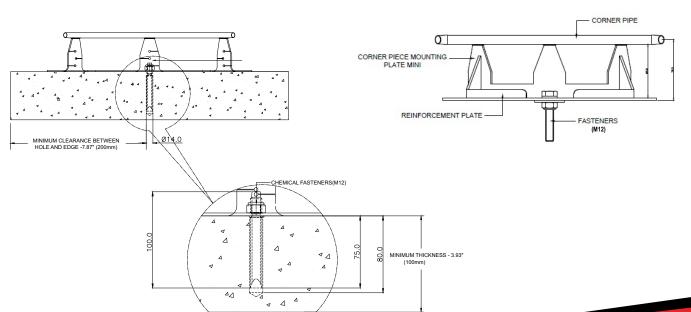

#### **Features**

- Corner piece designed to be fixed on concrete floors or ceilings in conjunction with a horizontal lifeline (AFF4000).
- Available in following variants depending upon the angle:
  - AFA935207(60) 60 degrees
  - AFA935207(90) 90 degrees
  - AFA935207(120) 120 degrees
- Can be installed on ground, wall, roof and ceiling
- Suitable to be attached directly to the IMPACT range of Posts
- · Easily mounted on various KStrong posts
- M12 Fasteners used to install on posts
- For Concrete installation M12 Chemical Fastener refer to Hilti HVU installation guide

## **Metal Components**

Corner : 316 Stainless Steel Electropolished E Coated

Minimum Breaking Strength : 15 kN