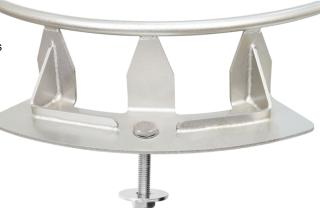

# IMPACT CORNER POST FOR CONCRETE FLOORS, CEILINGS AND POSTS (AFF4000)

AFA935207(120)

#### **Features**

- Corner piece designed to be fixed on concrete floors or ceilings in conjunction with a horizontal lifeline (AFF4000).
- Available in following variants depending upon the angle:
  - AFA935207(60) 60 degrees
  - AFA935207(90) 90 degrees
  - AFA935207(120) 120 degrees
- · Can be installed on ground, wall, roof and ceiling
- Suitable to be attached directly to the IMPACT range of Posts
- · Easily mounted on various KStrong posts
- M12 Fasteners used to install on posts
- For Concrete installation M12 Chemical Fastener refer to Hilti HVU installation guide

## **Metal Components**

Corner : 316 Stainless Steel Electropolished E Coated

Minimum Breaking Strength : 15 kN