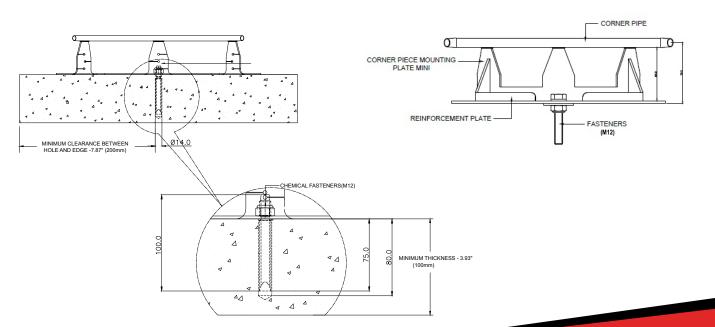

#### **Features**

- Corner piece designed to be fixed on concrete floors or ceilings in conjunction with a horizontal lifeline (AFF4000).
- Available in following variants depending upon the angle:
  - AFA935207(60) 60 degrees
  - AFA935207(90) 90 degrees
  - AFA935207(120) 120 degrees
- · Can be installed on ground, wall, roof and ceiling
- Suitable to be attached directly to the IMPACT range of Posts
- · Easily mounted on various KStrong posts
- M12 Fasteners used to install on posts
- For Concrete installation M12 Chemical Fastener refer to Hilti HVU installation guide

## **Metal Components**

Corner : 316 Stainless Steel Electropolished E Coated

Minimum Breaking Strength : 15 kN