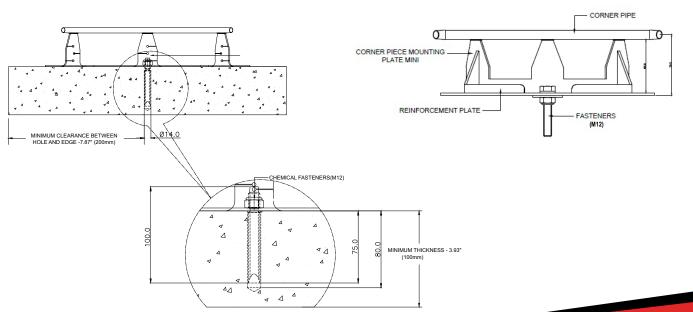

# IMPACT CORNER POST FOR CONCRETE FLOORS, CEILINGS AND POSTS (AFF4000)

AFA935207

#### **Features**

- Corner piece designed to be fixed on concrete floors or ceilings in conjunction with a horizontal lifeline (AFF4000).
- Available in following variants depending upon the angle:
  - AFA935207(60) 60 degrees
  - AFA935207(90) 90 degrees
  - AFA935207(120) 120 degrees
- · Can be installed on ground, wall, roof and ceiling
- Suitable to be attached directly to the IMPACT range of Posts
- · Easily mounted on various KStrong posts
- M12 Fasteners used to install on posts
- For Concrete installation M12 Chemical Fastener refer to Hilti HVU installation guide

## **Metal Components**

Corner : 316 Stainless Steel Electropolished E Coated

Minimum Breaking Strength : 15 kN