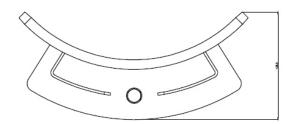

# IMPACT CORNER POST FOR CONCRETE FLOORS, CEILINGS AND POSTS (AFF4000)

AFA935207

#### **Features**

- Corner piece designed to be fixed on concrete floors or ceilings in conjunction with a horizontal lifeline (AFF4000).
- Available in following variants depending upon the angle:
  - AFA935207(60) 60 degrees
  - AFA935207(90) 90 degrees
  - AFA935207(120) 120 degrees
- · Can be installed on ground, wall, roof and ceiling
- Suitable to be attached directly to the IMPACT range of Posts
- · Easily mounted on various KStrong posts
- M12 Fasteners used to install on posts
- For Concrete installation M12 Chemical Fastener refer to Hilti HVU installation guide

## Weight

AFA935207(60) : 0.859 kg + 0.01 kg AFA935207(90) : 0.809 kg + 0.01 kg AFA935207(120) : 0.879 kg + 0.01 kg