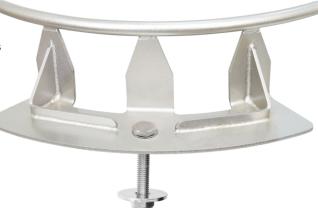

# IMPACT CORNER POST FOR CONCRETE FLOORS, CEILINGS AND POSTS (AFF4000)

AFA935207

#### **Features**

- Corner piece designed to be fixed on concrete floors or ceilings in conjunction with a horizontal lifeline (AFF4000).
- Available in following variants depending upon the angle:
  - AFA935207(60) 60 degrees
  - AFA935207(90) 90 degrees
  - AFA935207(120) 120 degrees
- · Can be installed on ground, wall, roof and ceiling
- Suitable to be attached directly to the IMPACT range of Posts
- · Easily mounted on various KStrong posts
- M12 Fasteners used to install on posts
- For Concrete installation M12 Chemical Fastener refer to Hilti HVU installation guide

## **Metal Components**

Corner : 316 Stainless Steel Electropolished E Coated

Minimum Breaking Strength : 15 kN