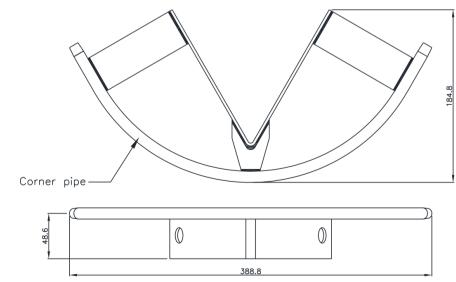

# CORNER PIECE FOR EXTERNAL WALL MOUNTING (AFF4000)

### Features

Corner piece used as an Internal bend on walls for a horizontal lifeline.

**[**]i

- Available in following variants depending upon the angle:
  - AFA935206(60) 60 degrees
  - AFA935206(90) 90 degrees
  - AFA935206(120) 120 degrees
- For Concrete installation M12 Chemical Fastener (refer to Hilti HVU installation guide)
- Maximum force exerted on the corner will not be greater than 11.5kN for 4 users
- The strength of the corner is 28kN

#### **Metal Components**

| Corner | : | 316 Stainless Steel Polished |
|--------|---|------------------------------|
| Bolts  | : | M12 Bolt, SS316, Grade A4-70 |