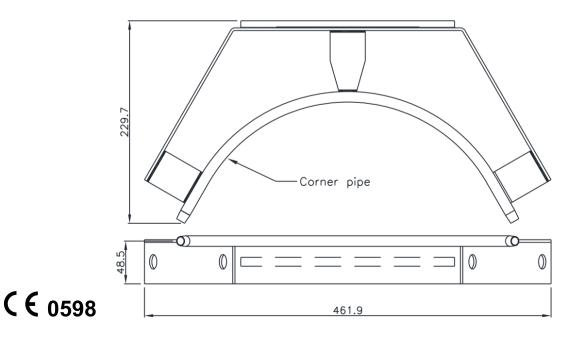

## CORNER PIECE FOR INTERNAL WALL MOUNTING (AFF4000)

## Features

Corner piece used as an Internal bend on walls for a horizontal lifeline.

**[**]i

- Available in following variants depending upon the angle:
  - AFA935205(60) 60 degrees
  - AFA935205(90) 90 degrees
  - AFA935205(120) 120 degrees
- For Concrete installation M12 Chemical Fastener (refer to Hilti HVU installation guide)
- Maximum force exerted on the corner will not be greater than 11.5kN for 4 users
- The strength of the corner is 28kN