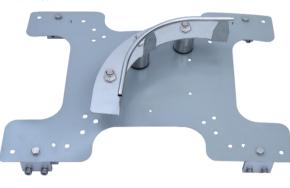

# STANDING SEAM ROOF CORNER POST (BROAD SEAM) (AFF4000)

## Features

- Roof top corner post suitable for Standing Seam Roof Profiles with a seam distance of 300mm to 600mm.
- Can be used as intermediate when a change of direction is required.
- Available in following variants depending upon the angle-axis 'X', 'Y' & 'Z'
  - AFA935203(60) 60 degree
  - AFA935203(90) 90 degree
  - AFA935203(120) 120 degree
- Comes with series of holes to adopt different standing seam roof profiles.