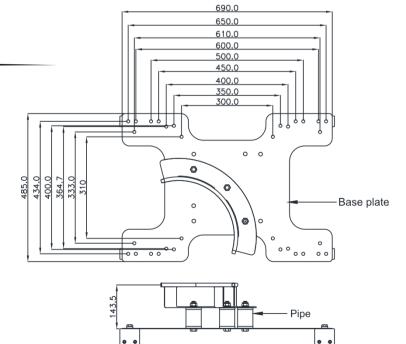

## Features

- Roof top corner post suitable for Standing Seam Roof Profiles with a seam distance of 300mm to 600mm.
- Can be used as intermediate when a change of direction is required.
- Available in following variants depending upon the angle-axis 'X', 'Y' & 'Z'
  - AFA935203(60) 60 degree
  - AFA935203(90) 90 degree
  - AFA935203(120) 120 degree
- Comes with series of holes to adopt different standing seam roof profiles.

## **Metal Components**

| Base Plate                | : | 316 Stainless Steel: ED Coated Grey                 |
|---------------------------|---|-----------------------------------------------------|
| Corner                    | : | 316 Stainless Steel Polished                        |
| Standing Seam Clips Bolts | : | Aluminum<br>M10 Hex head bolt , SS316 , Grade A4-70 |