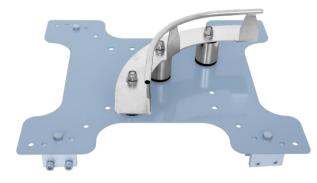

## CORNER POST FOR STANDING SEAM ROOF AFF4000

#### Features

- Roof top corner post designed to be fixed on Standing seam roof profiles at the bend of horizontal lifeline.
  - Available in following variants depending upon the angle:

•

•

- AFA935202 (60) 60 degrees
- AFA935202 (90) 90 degrees
- AFA935202 (120) 120 degree