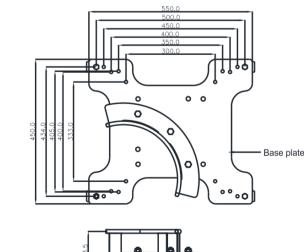

**i** 

The base plate has series of holes to fit on standing seam roof with different seam distance between 300 mm to 500 mm.