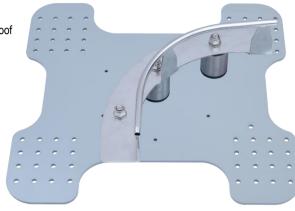

# CORNER POST FOR TRAPEZOIDAL ROOF (AFF4000)

AFA935201

## **Features**

- Corner post designed to be fixed on the trapezoidal roof with a minimum thickness of 0.40mm.
- Available in following variants depending upon the angle:
  - AFA935201 (60) 60 degrees
  - AFA935201 (90) 90 degrees
  - AFA935201 (120) 120 degree
- Comes with series of holes to adopt different size Trapezoidal Roof Pans. 217mm - 465mm.