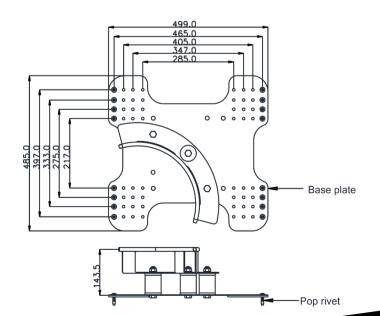

## **Features**

- Corner post designed to be fixed on the trapezoidal roof with a minimum thickness of 0.40mm.
- Available in following variants depending upon the angle:
  - AFA935201 (60) 60 degrees
  - AFA935201 (90) 90 degrees
  - AFA935201 (120) 120 degree
- Comes with series of holes to adopt different size Trapezoidal Roof Pans. 217mm - 465mm.

## **Metal Components**

Base Plate : 316 Stainless Steel: ED Coated Grey

Corner : 316 Stainless Steel Polished

Minimum Breaking Strength : 15kN