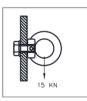

15 kN All Axis

- Fix anchor point capable of being installed on a variety of metal structures.
- Suitable to be used on Extremity Posts
- For use as an anchorage point for fall protection equipment.