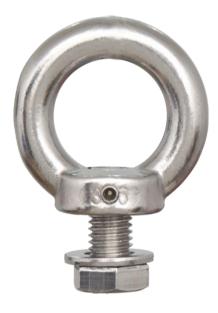

# ANCHOR EYE BOLT WITH NUT & WASHER

### Features

Stainless Steel Anchor Eye Bolt is used to create an anchor point.

**i** 

:

:

:

316 Stainless Steel : Electro-Polished

316 Stainless Steel

### How to Use

**Metal Components** 

Bolts Hex Bolt (M12X25.0)

Minimum Breaking Strength

Refer to User Instruction Manual

Weight

Anchor Plate

0.166 kg's ± 0.010 kg's.