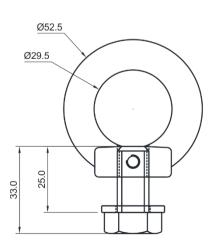

### How to Use

**Metal Components** 

Bolts Hex Bolt (M12X25.0)

Minimum Breaking Strength

Refer to User Instruction Manual

Weight

Anchor Plate

0.166 kg's ± 0.010 kg's.