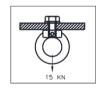

15 kN All Axis

- Fix anchor point capable of being installed on a variety of metal structures.
- Suitable to be used on Extremity Posts
- For use as an anchorage point for fall protection equipment.