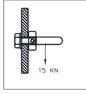

15 kN All Axis

- Fix anchor point capable of being installed on a variety of metal structures.
- Suitable to be used on Extremity Posts
- For use as an anchorage point for fall protection equipment.