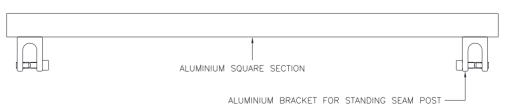

### **Features**

- Extension Post assembly has been designed to attach directly to the Extremity, Intermediate and Corner posts.
- Suits Trapezoidal, Kliplok & Standing Seam roof profiles with a Span distance of 675.5mm - 724.5mm.
- For Standing Seam or Kliplok Posts, simply bolt either AFA935170 or AFA935172 Clamps directly to the bottom of each post.

# **Metal Components**

Channel Bracket 6005 T6 Aluminum: Anodized

**Fasteners** Stainless Steel: Electropolished / E Coated

Minimum Breaking Strength 15kN