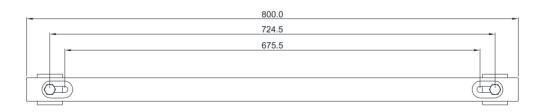

### **Features**

- Extension Post assembly has been designed to attach directly to the Extremity, Intermediate and Corner posts.
- Suits Trapezoidal, Kliplok & Standing Seam roof profiles with a Span distance of 675.5mm - 724.5mm.
- For Standing Seam or Kliplok Posts, simply bolt either AFA935170 or AFA935172 Clamps directly to the bottom of each post.