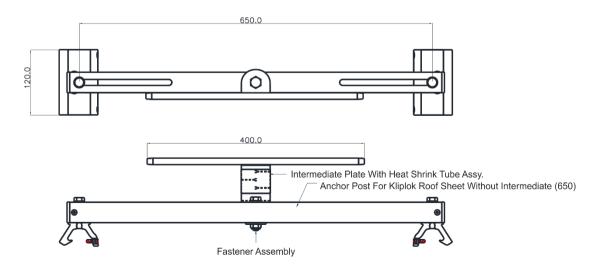

#### Features

- The Variable Corner Bend Post is designed with an inbuilt shock absorption mechanism which activates in the event of a fall and reduces the forces on the user's body to bearable limit and leaves the Kliplok roof panel intact to maintain architectural integrity.
- The Variable Corner bend tube is attached to the intermediate which provides an angle change in the system, internal or external up to 40 degrees.
- Designed to be installed on Kliplok roof Profiles with a specially designed bracket assembly with a span distance of 650mm.

**i** 

- To form the tube to the correct angle, refer to UIM.
- Suitable for 4 users in a System