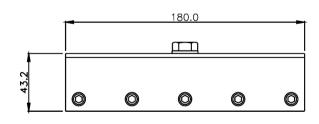

# 770 KLIPLOK BASE CLAMP TO SUIT IMPACT SERIES POST

AFA935176

#### **Features**

- The bottom Mounting clamps attach directly to the IMPACT series Kliplok posts.
- Comes with specially designed bolts to avoid damage to the roof.
- Kliplok bracket is designed to fix to KStrong walkway platforms, corners, extremities or intermediates posts on Kliplok roof sheets.
- Comes with specially designed screws with TPU cap to avoid damage to the roof.
- Clamp Suitable for KLIPLOK 770 Profiles