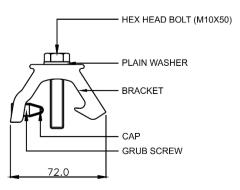

# 770 KLIPLOK BASE CLAMP TO SUIT IMPACT SERIES POST

AFA935176

#### **Features**

- The bottom Mounting clamps attach directly to the IMPACT series Kliplok posts.
- Comes with specially designed bolts to avoid damage to the roof.
- Kliplok bracket is designed to fix to KStrong walkway platforms, corners, extremities or intermediates posts on Kliplok roof sheets.
- Comes with specially designed screws with TPU cap to avoid damage to the roof.
- Clamp Suitable for KLIPLOK 770 Profiles

#### **Metal Components**

Clamp : 6005 T5 Aluminum

Bolts : Anodized M10 316 Stainless
Grub Screws : Steel M10 316 Stainless

Steel TPU Cap