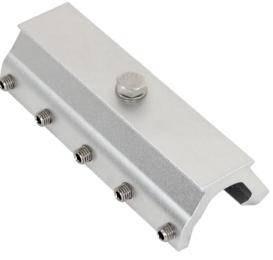

# 406 KLIPLOK BASE CLAMP TO SUIT IMPACT SERIES POST

#### Features

- The bottom Mounting clamps attach directly to the IMPACT series Kliplok posts.
- Comes with specially designed bolts to avoid damage to the roof.
- Kliplok bracket is designed to fix to KStrong walkway platforms, corners, extremities or intermediates posts on Kliplok roof sheets.
- Comes with specially designed screws with TPU cap to avoid damage to the roof.

[]i]

Clamp Suitable for KLIPLOK 406 Profiles

## Metal Components

Refer to User Instruction Manual

How To Use

| Clamp       | : | 6005 T5 Aluminum                         |
|-------------|---|------------------------------------------|
| Bolts       | : | Anodized M10 316 Stainless               |
| Grub Screws | : | Steel M10 316 Stainless<br>Steel TPU Cap |