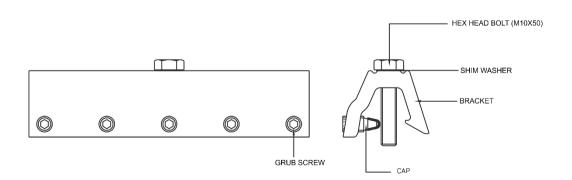

## Metal Components

Refer to User Instruction Manual

How To Use

| Clamp       | : | 6005 T5 Aluminum                         |
|-------------|---|------------------------------------------|
| Bolts       | : | Anodized M10 316 Stainless               |
| Grub Screws | : | Steel M10 316 Stainless<br>Steel TPU Cap |