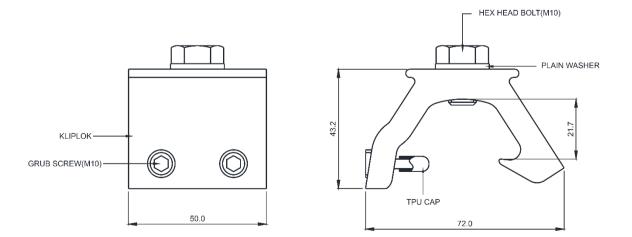

## Metal Components

| Clamp       | : | 6061 T6 Aluminum: Anodized |
|-------------|---|----------------------------|
| Bolts       | : | M10 316 Stainless Steel    |
| Grub Screws | : | M10 316 Stainless Steel    |
|             |   | TPU Cap                    |
|             |   |                            |