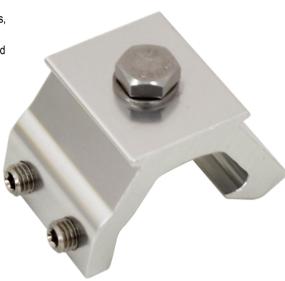

# KLIPLOK CLAMP TO SUIT FXLINE POSTS AFF4000

## Features

- The Clamps attach directly to the FXLINE Posts.
- Comes with specially designed bolts to avoid damage to the roof.
- Kliplok bracket is designed to fix to KStrong walkway platforms, corners, extremities or intermediates posts on Kliplok roof sheets.
- Comes with specially designed screws with TPU cap to avoid damage to the roof.