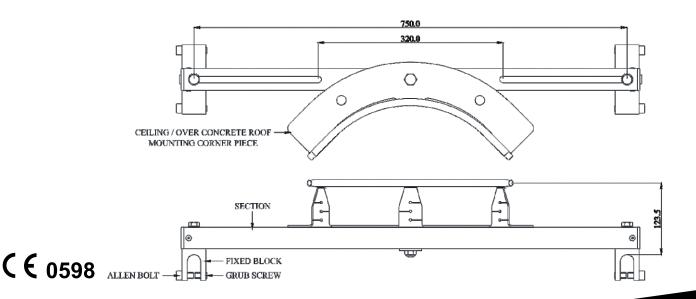

# IMPACT CORNER POST FOR STANDING BROAD SEAM SPAN 750MM **AFF4000 (90 DEGREE)**

AFA935171BS(90)

### **Features**

- Roof top corner post designed to be fixed on Standing seam roof bend of
- Built in energy absorbing Corner posts reducing the impact on users and roof profiles in the event of a fall.
- Available in following variants depending upon the angle:
  - AFA935171(60) 60 degrees
  - AFA935171(90) 90 degrees
  - AFA935171(120) 120 degree
- The Corner post will suit standing seam roofs with seam distances between 300 mm to 750 mm.