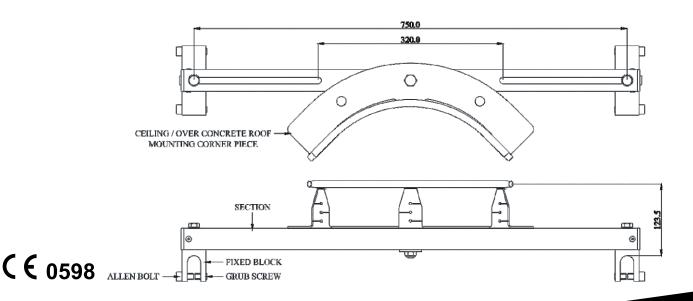

## IMPACT CORNER POST FOR STANDING BROAD SEAM SPAN 750MM **AFF4000 (60 DEGREE) Features**

AFA935171BS(60)

- Roof top corner post designed to be fixed on Standing seam roof bend of
- Built in energy absorbing Corner posts reducing the impact on users and roof profiles in the event of a fall.
- Available in following variants depending upon the angle:
  - AFA935171(60) 60 degrees
  - AFA935171(90) 90 degrees
  - AFA935171(120) 120 degree
- The Corner post will suit standing seam roofs with seam distances between 300 mm to 750 mm.

### **Metal Components**

6061 T6 Aluminum: Anodized Cross Arm Corner 316 Stainless Steel, Polished Seam Clips 6005 T5 Aluminum: Anodized

**Bolt & Grub Screws** SS316 Grade A4-70

Minimum Breaking Strength 15kN