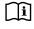

# IMPACT CORNER POST FOR STANDING BROAD SEAM SPAN 750MM AFF4000 (120 DEGREE)

AFA935171BS(120)

- Roof top corner post designed to be fixed on Standing seam roof bend of horizontal lifeline
- Built in energy absorbing Corner posts reducing the impact on users and roof profiles in the event of a fall.
- Available in following variants depending upon the angle:
  - AFA935171(60) 60 degrees
  - AFA935171(90) 90 degrees
  - AFA935171(120) 120 degree
- The Corner post will suit standing seam roofs with seam distances between 300 mm to 750 mm.

### **Metal Components**

Cross Arm : 6061 T6 Aluminum: Anodized
Corner : 316 Stainless Steel, Polished
Seam Clips : 6005 T5 Aluminum: Anodized

Bolt & Grub Screws : SS316 Grade A4-70

Minimum Breaking Strength : 15kN