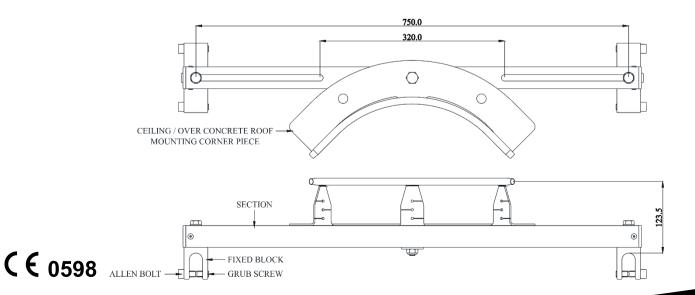

# IMPACT CORNER POST FOR STANDING BROAD SEAM SPAN 750MM AFF4000

AFA935171BS

#### **Features**

- Roof top corner post designed to be fixed on Standing seam roof bend of horizontal lifeline
- Built in energy absorbing Corner posts reducing the impact on users and roof profiles in the event of a fall.
- Available in following variants depending upon the angle:
  - AFA935171(60) 60 degrees
  - AFA935171(90) 90 degrees
  - AFA935171(120) 120 degree
- The Corner post will suit standing seam roofs with seam distances between 300 mm to 750 mm.

## **Metal Components**

Cross Arm : 6061 T6 Aluminum: Anodized
Corner : 316 Stainless Steel, Polished
Seam Clips : 6005 T5 Aluminum: Anodized

Bolt & Grub Screws : SS316 Grade A4-70

Minimum Breaking Strength : 15kN