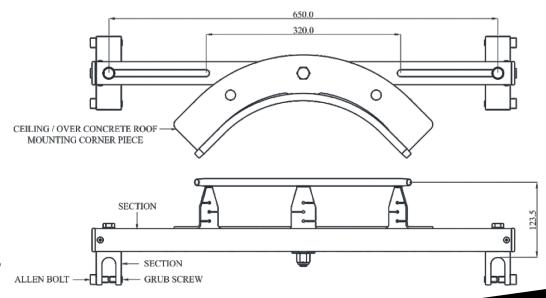

# **Features**

- Roof top corner post designed to be fixed on Standing seam roof at bend of horizontal lifeline.
- Built in energy absorbing Corner posts reducing the impact on users and roof profiles in the event of a fall.
- Available in following variants depending upon the angle:
  - AFA935171(60) 60 degrees
  - AFA935171(90) 90 degrees
  - AFA935171(120) 120 degree
- The Corner post will suit standing seam roofs with seam distances between 300 mm to 650 mm.

# **Metal Components**

Cross Arm : 6061 T6 Aluminum: Anodized
Corner : 316 Stainless Steel, Polished
Seam Clips : 6061 T6Aluminum: Anodized

Bolt & Grub Screws : SS316 Grade A4-70

Minimum Breaking Strength : 15kN