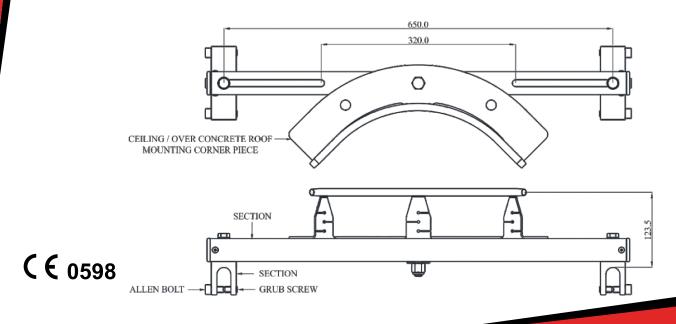

## Features

- Roof top corner post designed to be fixed on Standing seam roof at bend of horizontal lifeline.
- Built in energy absorbing Corner posts reducing the impact on users and roof profiles in the event of a fall.
- Available in following variants depending upon the angle:
  - AFA935171(60) 60 degrees
  - AFA935171(90) 90 degrees
  - AFA935171(120) 120 degree
- The Corner post will suit standing seam roofs with seam distances between 300 mm to 650 mm.