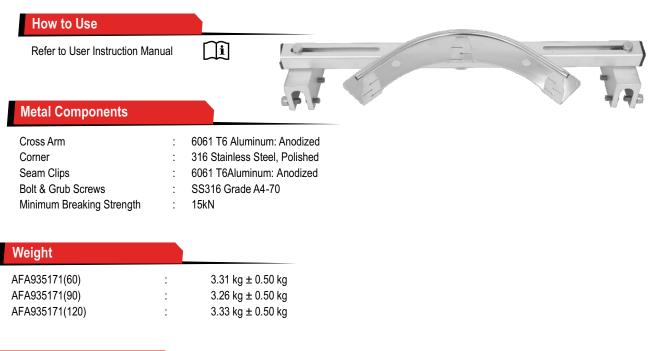

## Features

- Roof top corner post designed to be fixed on Standing seam roof at bend of horizontal lifeline.
- Built in energy absorbing Corner posts reducing the impact on users and roof profiles in the event of a fall.
- Available in following variants depending upon the angle:
  - AFA935171(60) 60 degrees
  - AFA935171(90) 90 degrees
  - AFA935171(120) 120 degree
- The Corner post will suit standing seam roofs with seam distances between 300 mm to 650 mm.