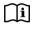

# IMPACT CORNER POST FOR STANDING SEAM ROOF AFF4000 Features

AFA935171

- Roof top corner post designed to be fixed on Standing seam roof at bend of horizontal lifeline.
- Built in energy absorbing Corner posts reducing the impact on users and roof profiles in the event of a fall.
- Available in following variants depending upon the angle:
  - AFA935171(60) 60 degrees
  - AFA935171(90) 90 degrees
  - AFA935171(120) 120 degree
- The Corner post will suit standing seam roofs with seam distances between 300 mm to 650 mm.

## **Metal Components**

Cross Arm : 6061 T6 Aluminum: Anodized
Corner : 316 Stainless Steel, Polished
Seam Clips : 6061 T6Aluminum: Anodized

Bolt & Grub Screws : SS316 Grade A4-70

Minimum Breaking Strength : 15kN