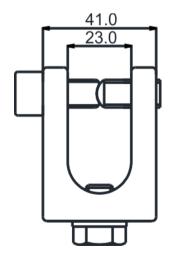

### **Features**

- Fixed block clamps are designed to fix to FXLine Corners, Extremities or Intermediates Posts for standing seam roof profiles.
- Clamp Suitable for 18mm to 23.0mm wide standing seam bulb size profile.
- Comes with specially designed bolts to avoid damage to the roof.

#### Weight

 $0.250 \text{ kgs} \pm 0.010 \text{ kgs}$ 