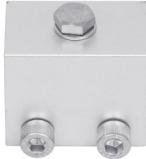

### **Features**

- Fixed block clamps are designed to fix to FXLine Corners, Extremities or Intermediates Posts for standing seam roof profiles.
- Clamp Suitable for 18mm to 23.0mm wide standing seam bulb size profile.
- Comes with specially designed bolts to avoid damage to the roof.

#### **Metal Components**

Clamp : 6061 T6 Aluminum Anodized

Bolts : 316 Stainless Steel