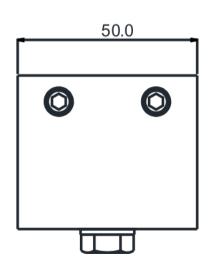

### **Features**

- Fixed block clamps are designed to fix to FXLine Corners, Extremities or Intermediates Posts for standing seam roof profiles.
- Clamp Suitable for 18mm to 23.0mm wide standing seam bulb size profile.
- Comes with specially designed bolts to avoid damage to the roof.

#### Weight

 $0.250 \text{ kgs} \pm 0.010 \text{ kgs}$ 