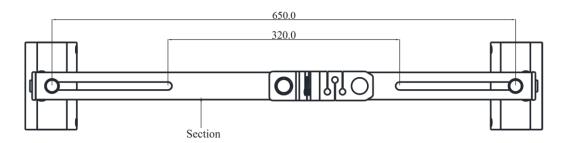

#### **Features**

- Designed as Extremity Posts for a Horizontal lifeline on a Kliplok
- Roof profile with a span distance of 320 mm 650 mm.
- Built in energy absorbing Anchor which reduces the impact on users and roof profiles in the event of a fall.
- Anchorage eye provides universal connection & can be used as an anchorage point.
- Rated for 4 users when used in a Lifeline System.