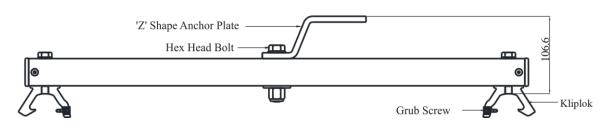

#### **Metal Components**

Cross Arm : 6061 T6 Aluminum: Anodized
Anchor Point : 316 Stainless Steel: Polished
Kliplok Clips : 6061 T5 Aluminum: Anodized
Bolt & Grub Screws : M10 SS316 Grade A4-70

MBS : 15kN