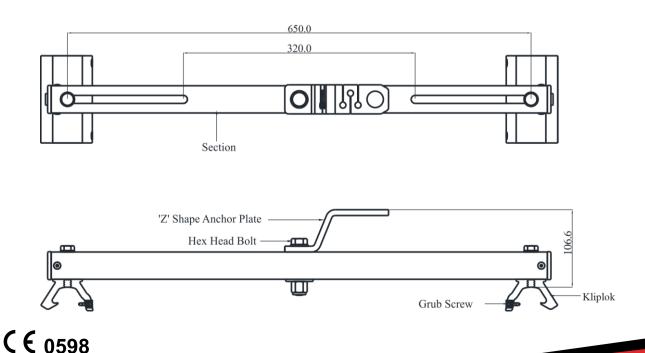

#### Features

- Designed as Extremity Posts for a Horizontal lifeline on a Kliplok
- Roof profile with a span distance of 320 mm 650 mm.
- Built in energy absorbing Anchor which reduces the impact on users and roof profiles in the event of a fall.
- Anchorage eye provides universal connection & can be used as an anchorage point.