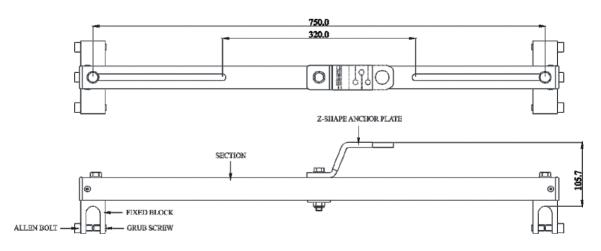

# IMPACT STANDING SEAM EXTREMITY POST BROAD SEAM SPAN 750MM (AFF4000)

AFA935156BS

# **Features**

- Designed as Extremity Posts for a Horizontal lifeline on a Standing Seam Roof with a broad seam distance of 320mm - 750mm.
- Built in energy absorbing Anchor which reduces the impact on users and roof profiles in the event of a fall.
- Anchorage eye provides universal connection & can be used as an anchorage point.
- Rated for 4 users when used in a Lifeline System.

# **Metal Components**

Cross Arm : 6061 T6 Aluminum: Anodized Anchor Point : 316 Stainless Steel, Polished Standing Seam Clamp : 6005 T5 Aluminum: Anodized Bolt & Grub Screws : M10 SS316 Grade A4-70

MBS : 15kN