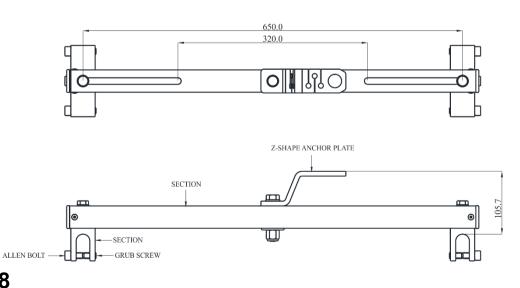

#### **Features**

- Designed as Extremity Posts for a Horizontal lifeline on a Standing Seam Roof with a seam distance of 320mm - 650mm.
- Built in energy absorbing Anchor which reduces the impact on users and roof profiles in the event of a fall.
- Anchorage eye provides universal connection & can be used as an anchorage point.
- Rated for 4 users when used in a Lifeline System.

### **Metal Components**

Cross Arm : 6061 T6 Aluminum: Anodized Anchor Point : 316 Stainless Steel, Polished Standing Seam Clamp : 6061 T6 Aluminum: Anodized Bolt & Grub Screws : M10 SS316 Grade A4-70

MBS : 15kN