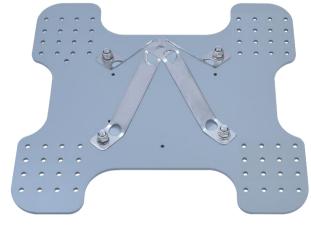

#### **Features**

- Roof top anchor post extremity is designed to be fixed on trapezoidal roof profiles and spaced along the Horizontal Lifeline installed on the roof.
- The base plate has series of holes to fit on Galvolume/Trapezoidal sheets (minimum thickness of 0.40mm) of different pitch/rib from 217.0mm to 465.0mm
- Intermediate can be spaced between 5m 15m apart.
- Fitted through 16 waterproof rivets on trapezoidal sheet roof.
- Provided with Neoprene Rubber for waterproofing

## **Metal Components**

Cross Arms : 316 Stainless Steel : ED Coated Grey
Base Plate : 316 Stainless Steel : ED Coated Grey

Bolts : 316 Stainless M10

Minimum Breaking Strength : 15kN