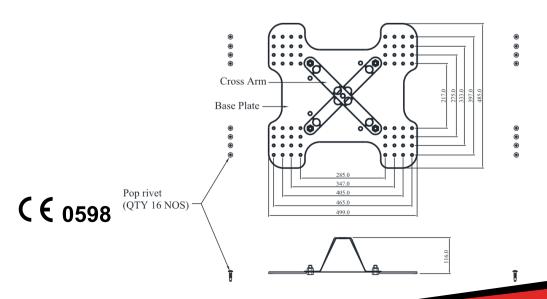

#### **Features**

- Roof top anchor post extremity is designed to be fixed on trapezoidal roof profiles and spaced along the Horizontal Lifeline installed on the roof.
- The base plate has series of holes to fit on Galvolume/Trapezoidal sheets (minimum thickness of 0.40mm) of different pitch/rib from 217.0mm to 465.0mm
- Intermediate can be spaced between 5m 15m apart.
- Fitted through 16 waterproof rivets on trapezoidal sheet roof.
- Provided with Neoprene Rubber for waterproofing

## **Metal Components**

Cross Arms : 316 Stainless Steel : ED Coated Grey
Base Plate : 316 Stainless Steel : ED Coated Grey

Bolts : 316 Stainless M10

Minimum Breaking Strength : 15kN