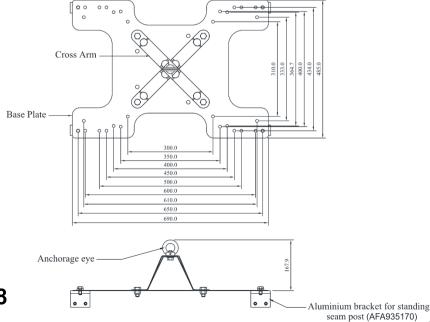

# STANDING SEAM EXTREMITY POST (BROAD SEAM) (AFF4000)

AFA935103

## **Features**

- Designed as Extremity Posts for a Horizontal lifeline on a Standing Seam Roof with a Broad seam distance of 300mm - 650mm
- Anchorage eye provides universal connection & can be used as an anchorage point.

 Comes with series of holes to adopt different standing seam roof spans.

## **Metal Components**

Base Plate : 316 Stainless Steel: ED Coated Grey
Cross Arm Straps : 316 Stainless Steel: ED Coated Grey
Anchorage Eye : 316 Stainless Steel: ED Coated Grey

Standing Seam Clips : Aluminum