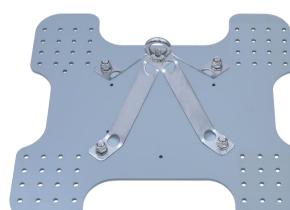

#### **Features**

- Roof top anchor post extremity is designed to be fixed on trapezoidal roof profiles at the ends of a Horizontal Lifeline installed on the roof.
- The base plate has series of holes to fit on Galvolume/Trapezoidal sheets (minimum thickness of 0.40mm) of different pitch/rib from 217.0mm to 465.0mm
- Anchorage eye on the top provides universal connection and used as an anchorage point.
- Fitted through 16 waterproof rivets on trapezoidal sheet roof.
- Provided with Neoprene Rubber for waterproofing

## **Metal Components**

Cross Arms : 316 Stainless Steel : ED Coated Grey
Base Plate : 316 Stainless Steel : ED Coated Grey
Anchorage Eye : 316 Stainless Steel : Electro-Polished

Bolts : 316 Stainless M10